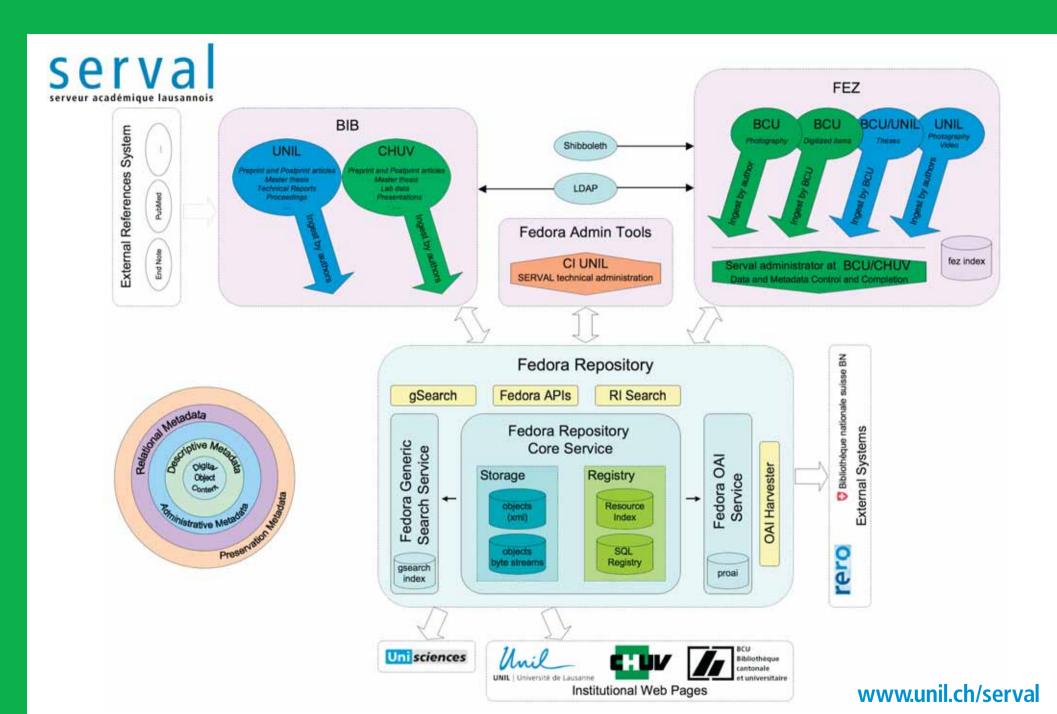

### SERVAL - An integration project

SERVAL is a collaborative project of UNIL (Rectorat and Center for Computer Studies and Information Technology), CHUV (Centre Hospitalier Universitaire Vaudois)/BiUM (Bibliothèques Universitaires de Médecine et Santé Publique), and BCU Lausanne (Cantonal and University Library Lausanne). UNIL, CHUV/BiUM and BCU are online since a long time and many research results are already available online, but scattered through diverse applications and servers. SERVAL aims at the optimization of the ingest, conservation, preservation, presentation and delivery of the research results and resources of UNIL, CHUV/BiUM and BCU Lausanne.

# **SERVAL Objectives**

SERVAL is a complex integration project, aiming at technical as well as organizational objectives, especially:

- Creation of a server for deposit and archiving of documents with contents provided by end users and institutions
- Creation of tools and interfaces sustaining the deposit of documents by end users, institutions and administrators
- Creation of tools and interfaces sustaining presentation and delivery of metadata and documents for repository managers, end users, institutions, aggregators and meta-users.
- Creation of workflows for the ingest of all scientific publications of UNIL (especially e-theses and preprint and postprint articles) and CHUV
- Creation of a SERVAL administration net
- Creation of a Preservation and Conservation (PAC) concept
- Creation of a copyright and technical advice service for authors
- Creation of a communication concept